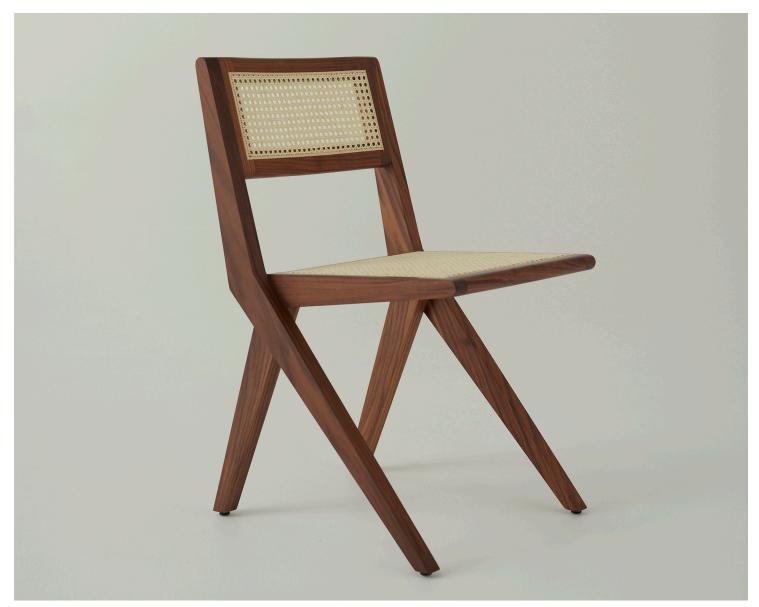

# **CHAIR**

In the spirit of early Brazilian modernism the Lina chair is an elegant combination of the primitive and contemporary. With a tapered structure and form composed of long lines and cantilevers, the rattan backrest and seat bring comfort and refinement into the home.

#### **MATERIALS**

Timber options include limed oak, natural oak, smoked oak, black oak and American walnut.
Rattan.

Lina Chair Daniel Boddam