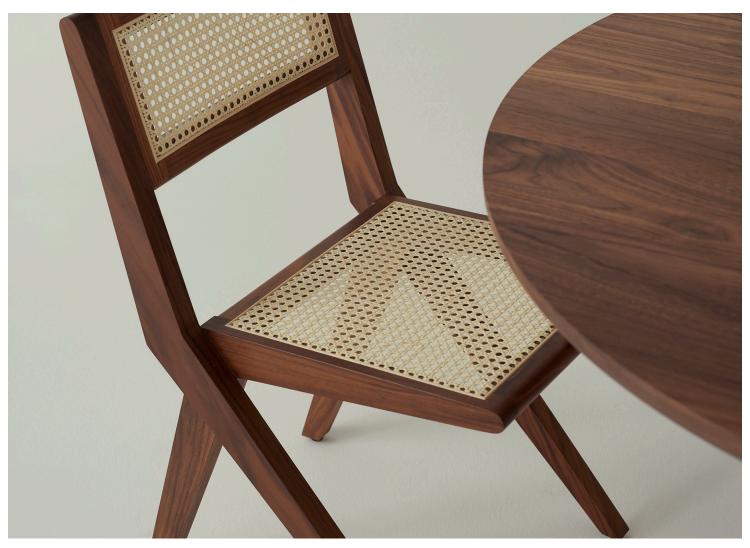

# **CHAIR**

In the spirit of early Brazilian modernism the Lina chair is an elegant combination of the primitive and contemporary. With a tapered structure and form composed of long lines and cantilevers, the rattan backrest and seat bring comfort and refinement into the home.

#### **MATERIALS**

Timber options include limed oak, natural oak, smoked oak, black oak and American walnut.
Rattan.

Lina Chair Daniel Boddam