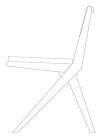

# **CHAIR**

In the spirit of early Brazilian modernism the Lina chair is an elegant combination of the primitive and contemporary. With a tapered structure and form composed of long lines and cantilevers, the rattan backrest and seat bring comfort and refinement into the home.

### **DIMENSIONS**

450mm Width Depth 564mm Height 795mm Seat height 470mm

+61 2 9660 1144 info@danielboddam.com danielboddam.com