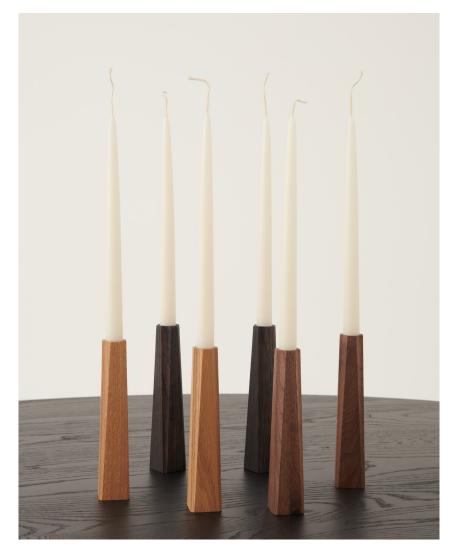

## PRISM CANDLE HOLDER

Prism Collection explores monumentality of form with organic mystery. Pyramidal forms with intersecting planes are separated by hollowed-out joints that appear as if the prism is cracking open like a seed, revealing another world within.

The candle holders celebrate the ritual of dining; vertical pillars, shaped to be a micro detail of the larger prism collection. The offcuts of sustainably sourced timber used in producing the Daniel Boddam collection, are collected and used to create the Prism Candle Holders. Honouring the materials in which we use, Prism celebrates the beauty of wood, available in a range of finishes.

MATERIALS
Solid timber
Finishes: natural oak, smoked oak, walnut.
Osmo Oil finish.

Daniel Boddam Prism Candle Holder