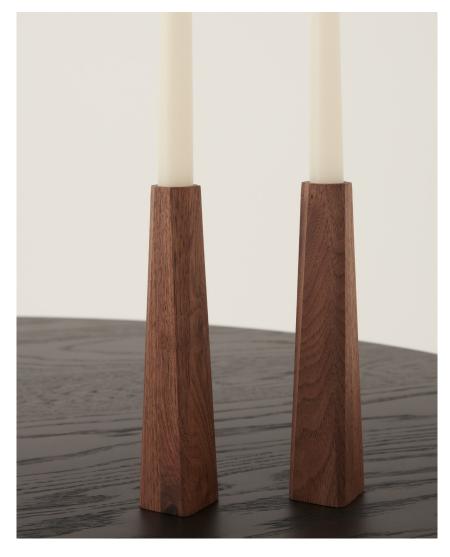

MATERIALS
Solid timber
Finishes: natural oak, smoked oak, walnut.
Osmo Oil finish.

Daniel Boddam Prism Candle Holder

## DIMENSIONS

Top 23mm Base 40mm Height 200mm