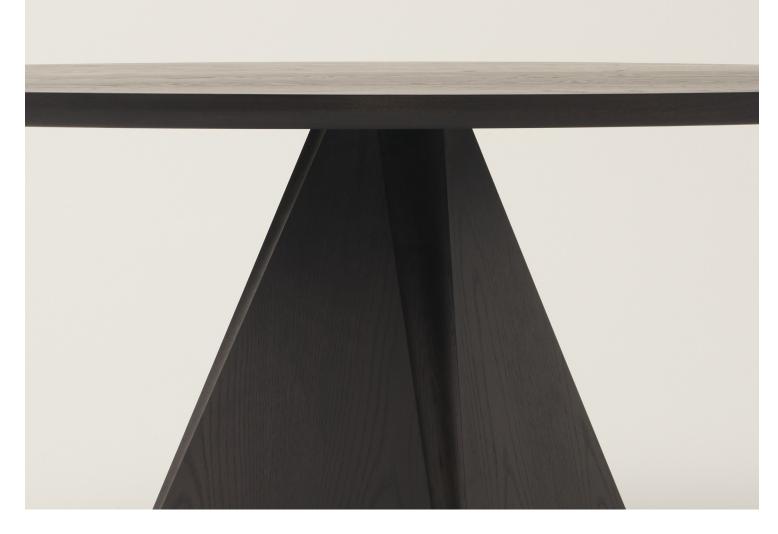

## TABLE

Prism Collection explores monumentality of form with organic mystery. Pyramidal forms with intersecting planes are separated by hollowed-out joints that appear as if the prism is cracking open like a seed, revealing another world within. The hidden structure that is alluded to, creates a sense of mystery.

Designed to honour the materials in which it is made, the monolithic base with eroded joints, supports the sculpted top. With a sense of refinement and attention to detail, Prism is a testament to simplicity.

### MATERIALS

40mm solid timber top with cove edging and solid/ply veneer base. 12mm steel supporting plate.

Finishes: natural, limed, black stained and smoked oak, walnut. Polyurethane finish.

(Image: Smoked Oak)