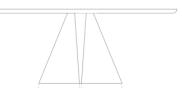

## TABLE

Prism Collection explores monumentality of form with organic mystery. Pyramidal forms with intersecting planes are separated by hollowed-out joints that appear as if the prism is cracking open like a seed, revealing another world within. The hidden structure that is alluded to, creates a sense of mystery.

Designed to honour the materials in which it is made, the monolithic base with eroded joints, supports the sculpted top. With a sense of refinement and attention to detail, Prism is a testament to simplicity.