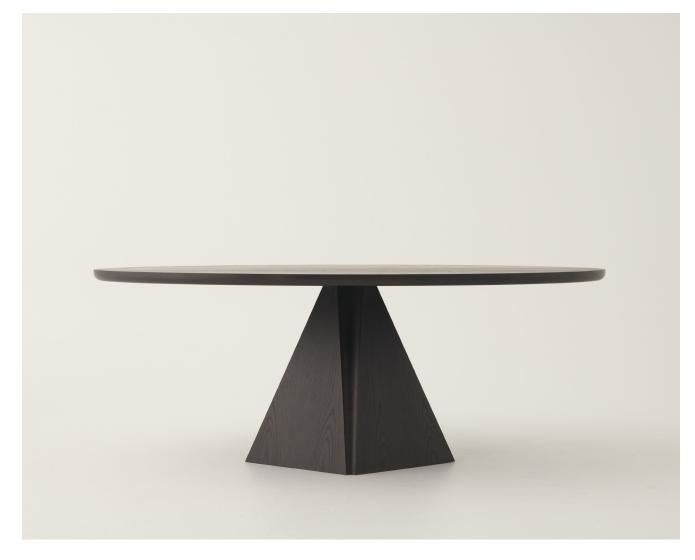

# PRISM OVAL

## TABLE

Prism Collection explores monumentality of form with organic mystery. Pyramidal forms with intersecting planes are separated by hollowed-out joints that appear as if the prism is cracking open like a seed, revealing another world within. The hidden structure that is alluded to, creates a sense of mystery.

Designed to honour the materials in which it is made, the monolithic base with eroded joints, supports the sculpted top. With a sense of refinement and attention to detail, Prism is a testament to simplicity.